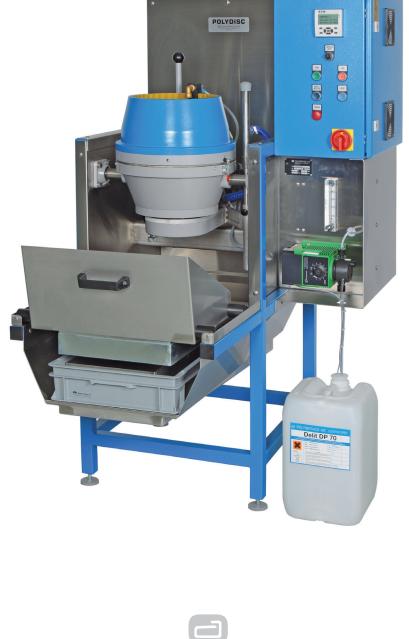

## SPECIAL FEATURES OF THE POLYDISC 16

## **POLYDISC 16**

- Menu-guided microprocessor control with panel for programming of work processes
- Easy and uncomplicated gap adjustment with the twist and click method
- Integrated separation device
- Models for wet and dry machining processes
- Integrated compound-water metering mechanism (type wet)
- Device for regulation of the water level in the work container (type wet)
- Easily replaceable slip rings (expendable part)
- Abrasion-resistant container coating

## Technical data

|                                    | POLYDISC 16                 |
|------------------------------------|-----------------------------|
| Container Volume                   | 16 l                        |
| Charge                             | 12 l                        |
| Piece volume                       | 3                           |
| Min. piece size                    | >0.1 mm                     |
| Speeds                             | 30-350 <sup>1</sup> /min    |
| Electrical connection              | 230 VAC/50 Hz mono          |
| Fusing                             | 16 A                        |
| Output                             | 0.9 kW                      |
| Dimensions (W $	imes$ D $	imes$ H) | 936 	imes 1090 	imes 1594mm |
| Weight                             | 165 kg                      |