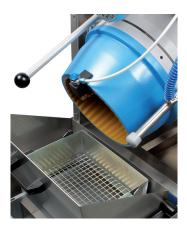

## **POLYDISC 16**

- Menu-guided microprocessor control with panel for programming of work processes
- Easy and uncomplicated gap adjustment with the twist and click method
- Integrated separation device
- Models for wet and dry machining processes
- Integrated compound-water metering mechanism (type wet)
- Device for regulation of the water level in the work container (type wet)
- Easily replaceable slip rings (expendable part)
- Abrasion-resistant container coating