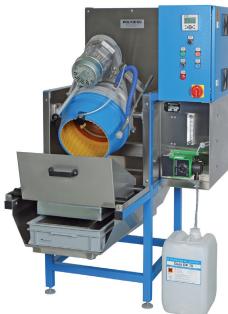

## SPECIAL FEATURES OF THE POLYDISC 16

## **POLYDISC 16**

- Menu-guided microprocessor control with panel for programming of work processes
- Easy and uncomplicated gap adjustment with the twist and click method
- Integrated separation device
- Models for wet and dry machining processes
- Integrated compound-water metering mechanism (type wet)
- Device for regulation of the water level in the work container (type wet)
- Easily replaceable slip rings (expendable part)
- Abrasion-resistant container coating

## Technical data

|                                    | POLYDISC 16                 |
|------------------------------------|-----------------------------|
| Container Volume                   | 16 l                        |
| Charge                             | 12 l                        |
| Piece volume                       | 3                           |
| Min. piece size                    | >0.1 mm                     |
| Speeds                             | 30-350 <sup>1</sup> /min    |
| Electrical connection              | 230 VAC/50 Hz mono          |
| Fusing                             | 16 A                        |
| Output                             | 0.9 kW                      |
| Dimensions (W $	imes$ D $	imes$ H) | 936 	imes 1090 	imes 1594mm |
| Weight                             | 165 kg                      |