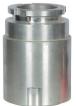

### Technical data work container

| Material         | Aluminium   |
|------------------|-------------|
| Container volume | 11          |
| Charge           | 0.50 l max. |
| Piece volume     | 0.15 l max. |
| Inner coating    | Rubber      |

### Work container POLYSAT 1