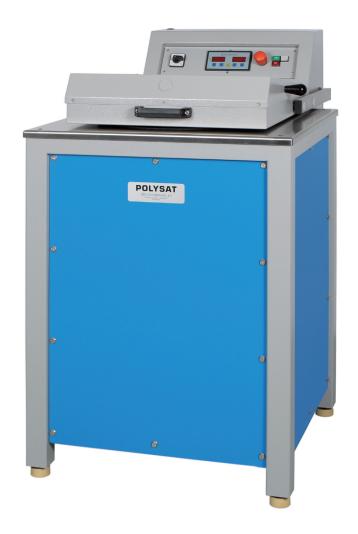

#### **POLYSAT 1**

- High-performance machine for deburring and burnishing of small and micro parts
- Low-noise operation
- No floor anchorage necessary thanks to vibration-damping rotor suspension
- Container fixing without tools
- Stainless steel water collection tray
- Integral control with 5 fixed speeds

#### Technical data

| No. of containers                    | 4                                           |
|--------------------------------------|---------------------------------------------|
| Speeds                               | 200/300/350/400/500 ¹/min                   |
| Electrical connection                | 400 VAC/50 Hz                               |
| Fusing                               | 16 A                                        |
| Output                               | 3 kW                                        |
| Dimensions (W $\times$ D $\times$ H) | $710 \times 970 \times 950/1195  \text{mm}$ |
| Weight                               | 420 kg                                      |