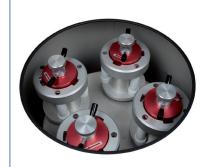

### Technical data work container

| Material         | Aluminium   |
|------------------|-------------|
| Container volume | 11          |
| Charge           | 0.50 l max. |
| Piece volume     | 0.15 l max. |
| Inner coating    | Rubber      |

### Work container POLYSAT 1