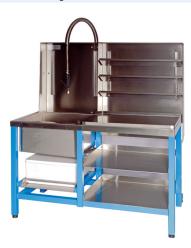

## Washing-out table, standard

- Working table in stainless steel
- Integral sedimentation basin with coarse filter
- Tipping and washing-out device for the work containers

## Technical data on the washing-out table, standard

| Dimensions (W $\times$ D $\times$ H) | 1494 × 890 × 921/1694 mm |
|--------------------------------------|--------------------------|
| Water connection                     | Ø 13 mm                  |
| Weight                               | 188 kg                   |