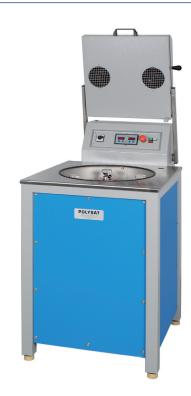

## Washing-out table, standard

- Working table in stainless steel
- Integral sedimentation basin with coarse filter
- Tipping and washing-out device for the work containers

## Technical data on the washing-out table, standard

| Dimensions (W $\times$ D $\times$ H) | 1494 × 890 × 921/1694 mm |
|--------------------------------------|--------------------------|
| Water connection                     | Ø 13 mm                  |
| Weight                               | 188 kg                   |